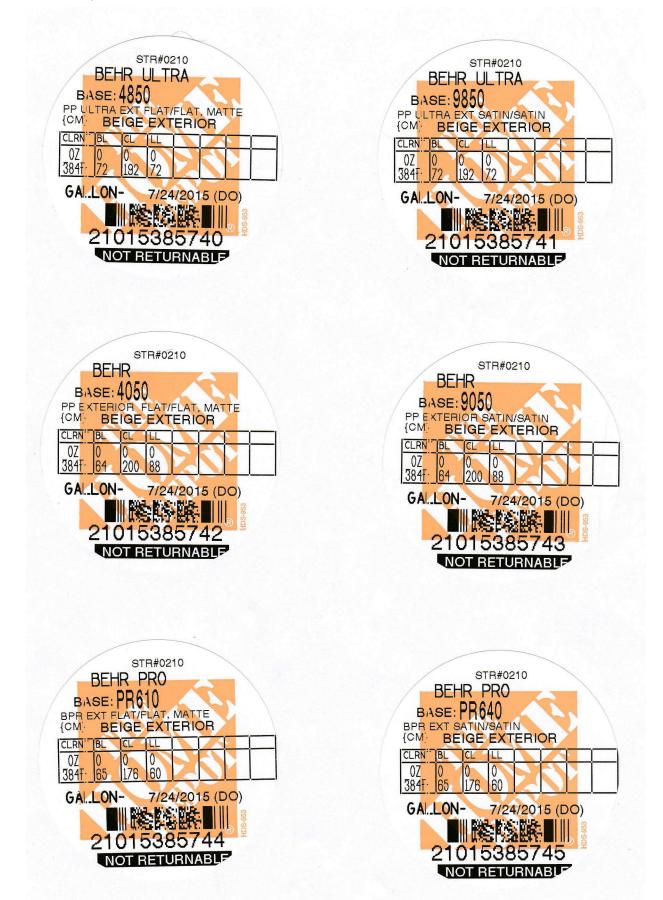

If you prefer Home Depot's Behr brand, please print this PDF file and take it to Home Depot's paint department. This PDF contains the paint codes that match Sears' Navajo White and Barcelona Brown. Behr has three tiers of paint, Marquee, Premium Plus Ultra and Premium Plus. The codes provided are for the the Premium Plus Ultra and the Premium Plus in both matte and satin finishes.

NOTE: Do not use the Navajo White or Barcelona Brown from the Benjamin Moore or Behr color catalog because these are not the same as the original Sears colors used on Arborgate homes.

Home Depot Paint Codes Exterior Walls: Beige (Match of Sears Navajo White)

NOTE: Do not use the Navajo White or Barcelona Brown from the Benjamin Moore or Behr color catalog because these are not the same as the original Sears colors used on Arborgate homes.

Home Depot Paint Codes Fence and Trim: Brown (Match of Sears Barcelona Brown)