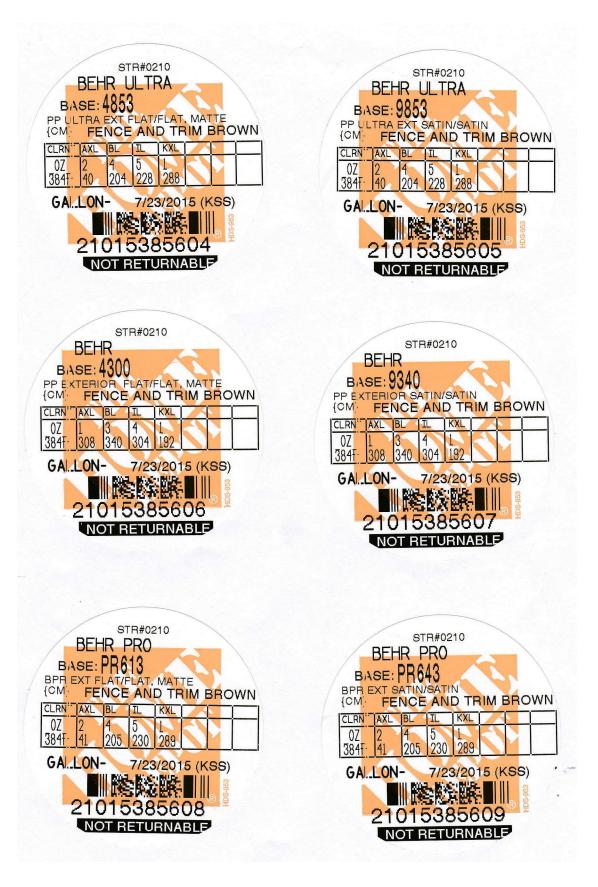

If you prefer Home Depot's Behr brand, please print this PDF file and take it to Home Depot's paint department. This PDF contains the paint codes that match Sears' Navajo White and Barcelona Brown. Behr has three tiers of paint, Marquee, Premium Plus Ultra and Premium Plus. The codes provided are for the the Premium Plus Ultra and the Premium Plus in both matte and satin finishes.

NOTE: Do not use the Navajo White or Barcelona Brown from the Benjamin Moore or Behr color catalog because these are not the same as the original Sears colors used on Arborgate homes.

Home Depot Paint Codes Fence and Trim: Brown (Match of Sears Barcelona Brown)

NOTE: Do not use the Navajo White or Barcelona Brown from the Benjamin Moore or Behr color catalog because these are not the same as the original Sears colors used on Arborgate homes.